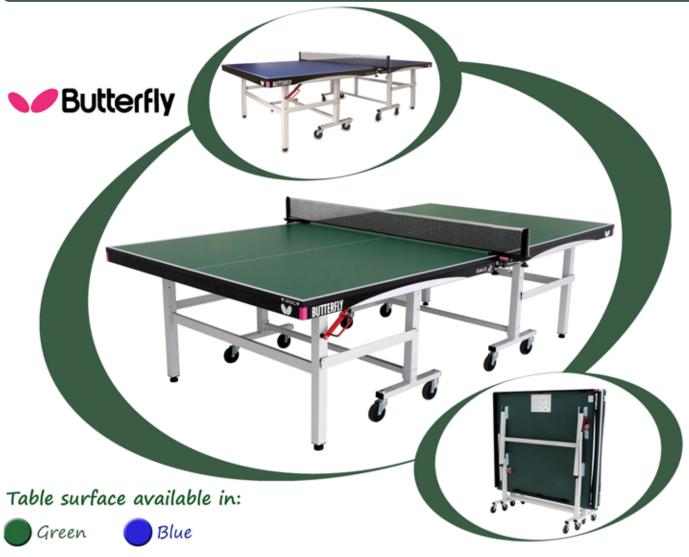

## Butterfly Octet Indoor Table

This is a high-level ITTF approved competition table with a 25mm anti-skid playing surface. It offers an excellent bounce and boasts a strong frame with good quality wheels. It folds as two separate, halves which can be slotted together for storage. **Please note** that the net and post set is not supplied as part of the package with this model and needs to be purchased separately.

Value

Strength

Bounce

Folding

Table size: 275cm (I) x 153cm (w) x 77cm (h) (9' x 5' x 2'6") Minimum play area: 5.1m (I) x 3.3m (w)  $(17' \times 11')$ , guideline only

Storage size: 163cm high x 153cm wide x 56cm deep

Weight: 118kg / Packaged weight: 128kg

5 year guarantee on table only

Package Includes:

Free: UK mainland delivery

- Suitable for indoor use only
- 25mm chipboard top with 'anti-skid' surface
- ITTF approved
- · Leg levellers
- Steel frame and legs
- · Net and post set NOT included
- · Assembly: 15-30 minutes for initial assembly